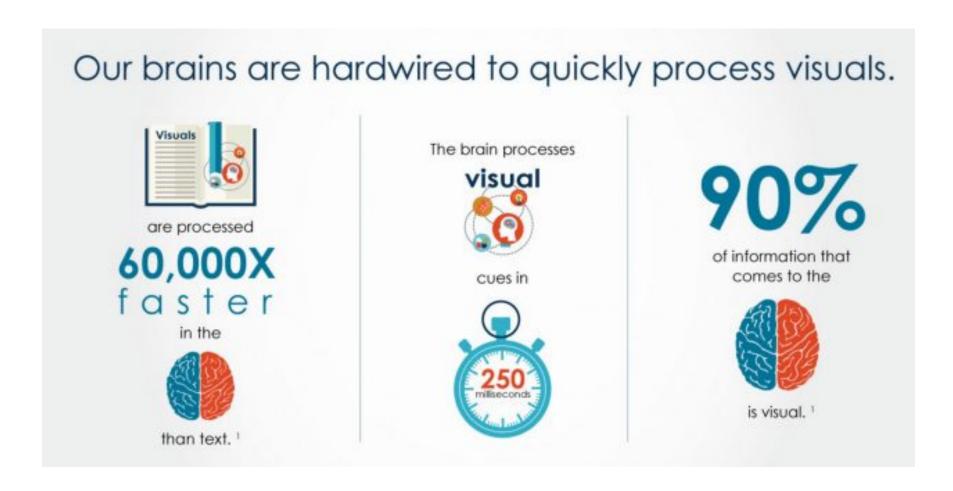

#### **BE VISUAL**

#### **BE VISUAL**

Source: AdWeek

### **BE VISUAL**

People only read 28% of the words on a page.