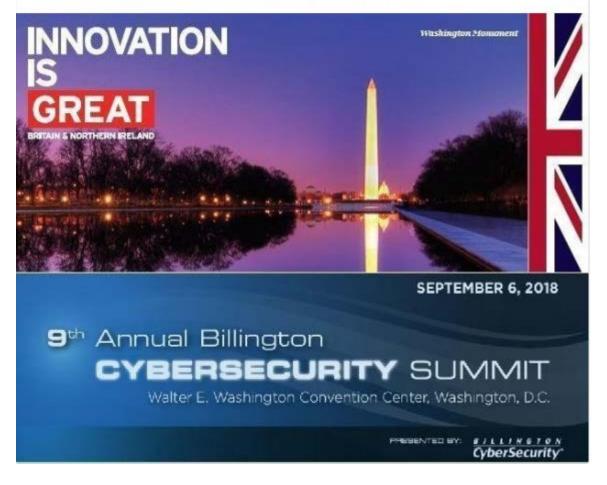

The Billington CyberSecurity Summit is the leading annual government-focused cybersecurity conference and exhibition in Washington, DC, with over 600 cyber officials from US government and industry in attendance.... ....see more