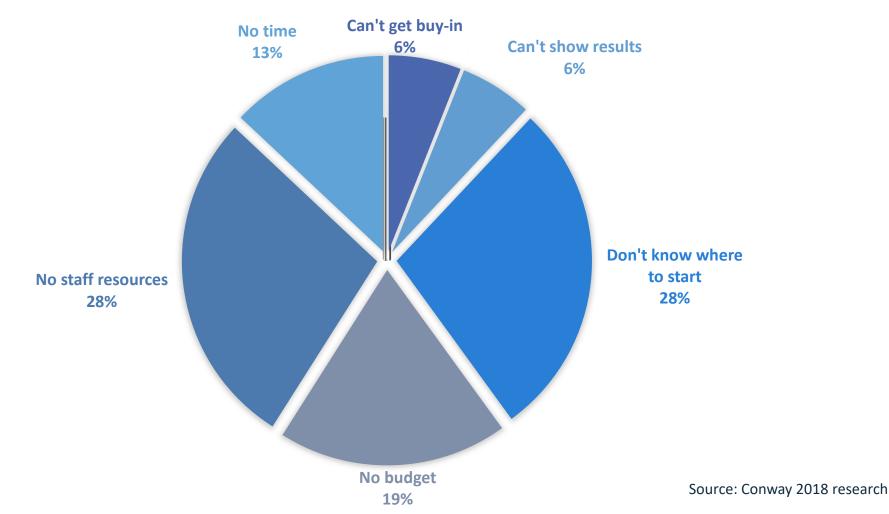

# What is the biggest challenge towards conway digital marketing for your organization?