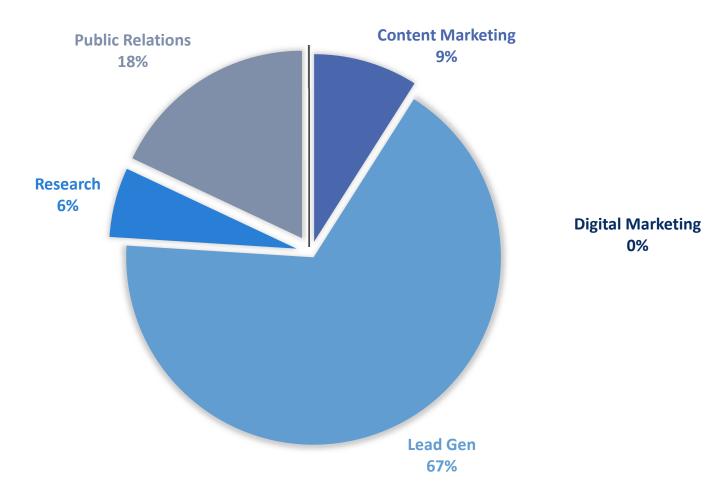

# What does your organization rank as the most important marketing strategy?

Source: Conway 2018 research