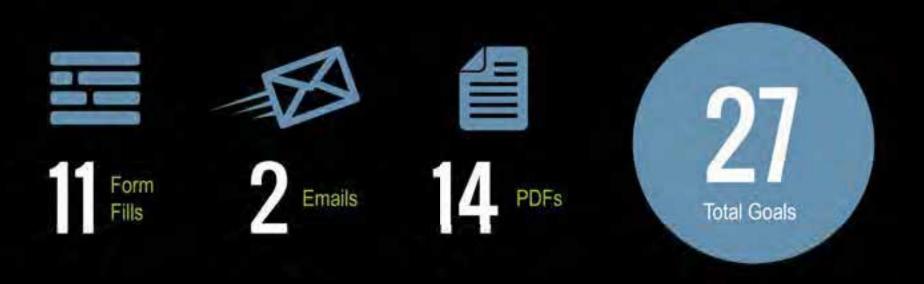

### Sample Digital Campaign Tracking

Impressions

65,292

Clicks

459

CTR%

0.70%

\$ / Click

\$3.22

Cost Per Goal

\$54.74

**Total Cost** 

\$1,478.10