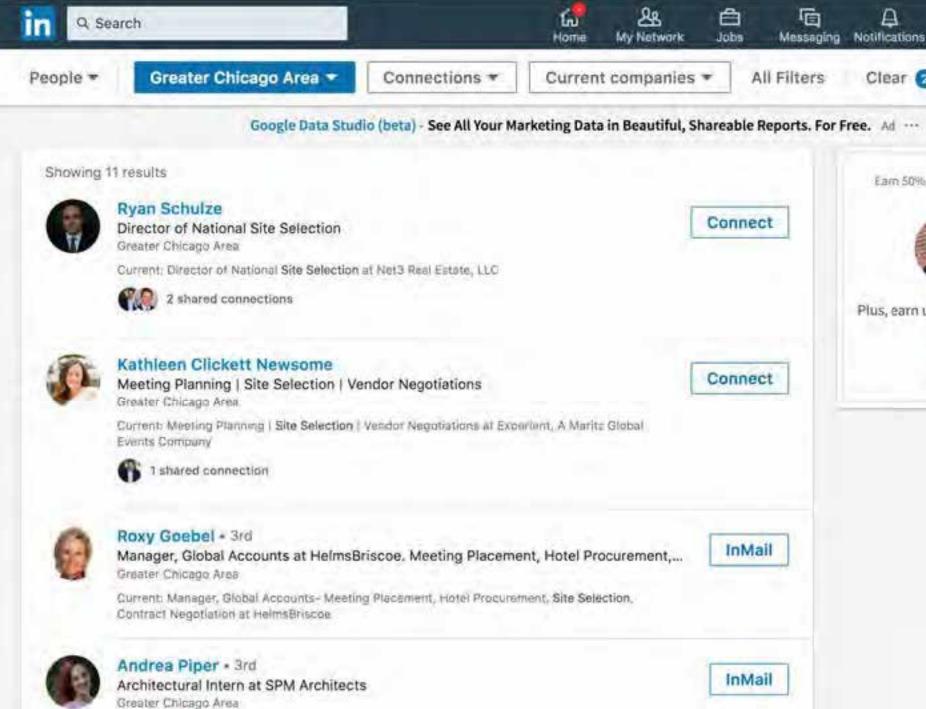

## 4. LinkedIn Business Development

#### In Mail

You can reach potential contacts with ease, simply by sending them a direct message

#### **Search Capabilities**

You can narrow your search of potential individuals by searching for with categories such as past companies, industries, and location

Profile language

Diear