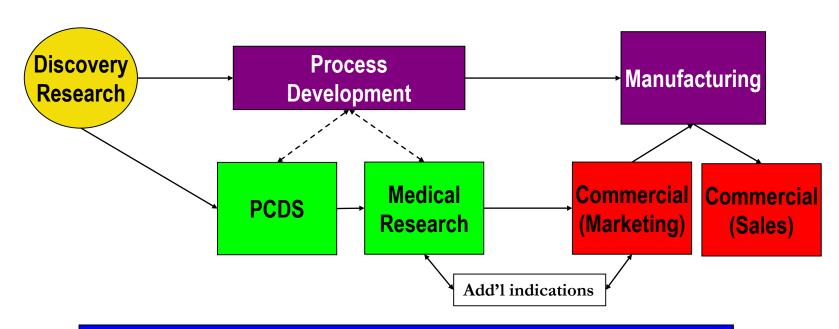

## KapPharm Overview



#### **KapPHARM Real Estate Strategy**

- KapPharm is a UK-based pharmaceuticals company specializing in the development of vaccines.
- The company has its main offices in the UK and has expanded to North America and Asia in the past 10 years.
- The company wants to establish a base of operations for manufacturing vaccines to serve Africa and the Middle East.
- Key issues for the company are access to talent, ability to recruit, and speed to market

KapPharm must provide real estate, locations, workforce recruiting, and organizational solutions to meet these growth objectives



# KapPharm New Site



#### Site 4:

- Functions Manufacturing, some G&A
- Headcount 150, growing to 300 by 2022
- Space 25ksf office, 750ksf Mfg



# KapPharm Value Chain





S T O M E

### **Corporate HQ and G&A**

- Key Issues:
  - Labor markets
  - Existing workforce
  - Proximity needs

- Co-location requirements
- Existing investments



## **Process**

- What do you want to ask the company (10 minutes)
- Break out discuss pitch (15 minutes)
- Group Presentations (10 min each)
- Debrief





Conway, Inc.
359 Newbury St
Boston, MA 02115
617.314.6527
www.conway.com